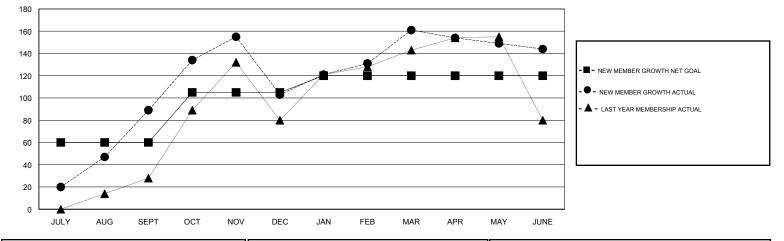

## OPEN ONAT.

| GMT: OPEN                    |               | L         | OCATION THAILAND |                              |                                                                |                                                              | GMT CA                                             |  |
|------------------------------|---------------|-----------|------------------|------------------------------|----------------------------------------------------------------|--------------------------------------------------------------|----------------------------------------------------|--|
| Clubs                        |               |           |                  | Members                      |                                                                |                                                              |                                                    |  |
| RESULTS FOR 2016-2017        |               |           |                  | RESULTS FOR 2016-2017        |                                                                |                                                              |                                                    |  |
| QUARTER                      | NEW CLUB GOAL | NEW CLUBS | DROPPED CLUBS    | QUARTER                      | NEW MEMBER GROWTH<br>NET GOAL (not reinstated<br>or transfers) | NEW MEMBER<br>GROWTH ACTUAL (not<br>reinstated or transfers) | DROPPED<br>MEMBERS ACTUAL<br>(including transfers) |  |
| JULY/AUG/SEPT<br>OCT/NOV/DEC | 2<br>1        | 1<br>3    | 4                | JULY/AUG/SEPT<br>OCT/NOV/DEC | 60<br>45                                                       | 109<br>99                                                    | 20<br>85                                           |  |
| JAN/FEB/MAR<br>APR/MAY/JUNE  | 1<br>0        | 0<br>0    | 0                | JAN/FEB/MAR<br>APR/MAY/JUNE  | 15<br>0                                                        | 64<br>144                                                    | 6<br>161                                           |  |