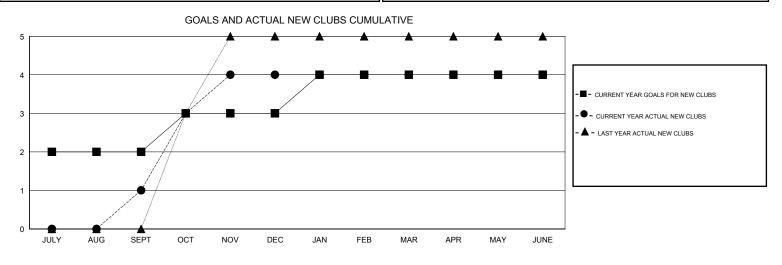

## OPEN ONAT.

| GMT: OPEN                    |               | L         | OCATION THAILAND |                              |                                                                |                                                              | GMT CA                                             |  |
|------------------------------|---------------|-----------|------------------|------------------------------|----------------------------------------------------------------|--------------------------------------------------------------|----------------------------------------------------|--|
| Clubs                        |               |           |                  | Members                      |                                                                |                                                              |                                                    |  |
| RESULTS FOR 2016-2017        |               |           |                  | RESULTS FOR 2016-2017        |                                                                |                                                              |                                                    |  |
| QUARTER                      | NEW CLUB GOAL | NEW CLUBS | DROPPED CLUBS    | QUARTER                      | NEW MEMBER GROWTH<br>NET GOAL (not reinstated<br>or transfers) | NEW MEMBER<br>GROWTH ACTUAL (not<br>reinstated or transfers) | DROPPED<br>MEMBERS ACTUAL<br>(including transfers) |  |
| JULY/AUG/SEPT<br>OCT/NOV/DEC | 2<br>1        | 1<br>3    | 4                | JULY/AUG/SEPT<br>OCT/NOV/DEC | 60<br>45                                                       | 109<br>99                                                    | 20<br>85                                           |  |
| JAN/FEB/MAR<br>APR/MAY/JUNE  | 1<br>0        | 0<br>0    | 0                | JAN/FEB/MAR<br>APR/MAY/JUNE  | 15<br>0                                                        | 64<br>144                                                    | 6<br>161                                           |  |